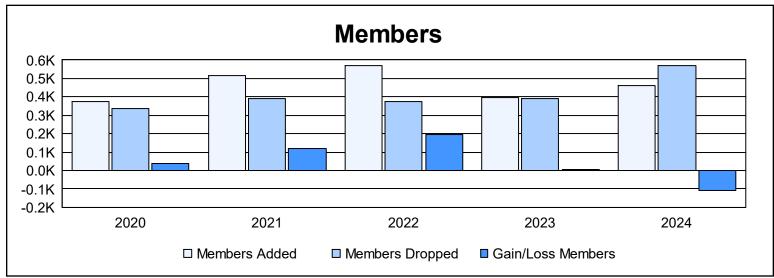

District 301 C

As of June 2024 Cumulative

| Year      | New<br>Clubs | Dropped<br>Clubs | Gain/<br>Loss<br>Clubs | New<br>Members | Charter<br>Members | Reinstate<br>Members | Transfer<br>Members | Total<br>Member<br>Added | Total<br>Members<br>Dropped | Gain/<br>Loss<br>Members |
|-----------|--------------|------------------|------------------------|----------------|--------------------|----------------------|---------------------|--------------------------|-----------------------------|--------------------------|
| 2019-2020 | 2            | 0                | 2                      | 172            | 68                 | 131                  | 3                   | 374                      | 337                         | 37                       |
| 2020-2021 | 5            | 2                | 3                      | 281            | 195                | 39                   | 0                   | 515                      | 393                         | 122                      |
| 2021-2022 | 6            | 4                | 2                      | 327            | 216                | 28                   | 0                   | 571                      | 373                         | 198                      |
| 2022-2023 | 3            | 4                | -1                     | 275            | 110                | 8                    | 2                   | 395                      | 390                         | 5                        |
| 2023-2024 | 8            | 4                | 4                      | 232            | 199                | 30                   | 0                   | 461                      | 569                         | -108                     |
| Average   | 5            | 3                | 2                      | 257            | 158                | 47                   | 1                   | 463                      | 412                         | 51                       |