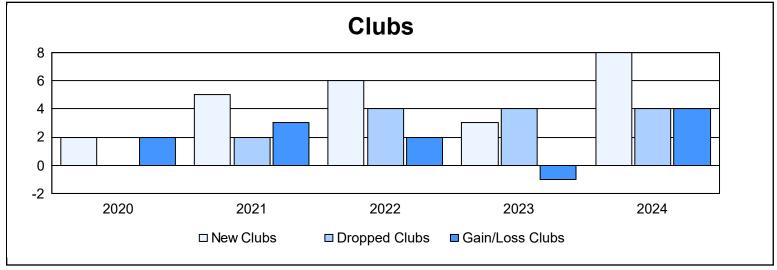

District 301 C

As of June 2024 Cumulative

| Year      | New<br>Clubs | Dropped<br>Clubs | Gain/<br>Loss<br>Clubs | New<br>Members | Charter<br>Members | Reinstate<br>Members | Transfer<br>Members | Total<br>Member<br>Added | Total<br>Members<br>Dropped | Gain/<br>Loss<br>Members |
|-----------|--------------|------------------|------------------------|----------------|--------------------|----------------------|---------------------|--------------------------|-----------------------------|--------------------------|
| 2019-2020 | 2            | 0                | 2                      | 172            | 68                 | 131                  | 3                   | 374                      | 337                         | 37                       |
| 2020-2021 | 5            | 2                | 3                      | 281            | 195                | 39                   | 0                   | 515                      | 393                         | 122                      |
| 2021-2022 | 6            | 4                | 2                      | 327            | 216                | 28                   | 0                   | 571                      | 373                         | 198                      |
| 2022-2023 | 3            | 4                | -1                     | 275            | 110                | 8                    | 2                   | 395                      | 390                         | 5                        |
| 2023-2024 | 8            | 4                | 4                      | 232            | 199                | 30                   | 0                   | 461                      | 569                         | -108                     |
| Average   | 5            | 3                | 2                      | 257            | 158                | 47                   | 1                   | 463                      | 412                         | 51                       |